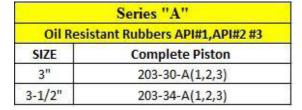

## environments

|             | Series "B"                 |
|-------------|----------------------------|
| Oil Resista | nt Rubbers API#3,#4 AND #5 |
| SIZE        | Complete Piston            |
| 4-1/2"      | 203-44-B(3,4,5)            |
| 5"          | 203-50-B(3,4,5)            |
| 5-1/2"      | 203-54-B(3,4,5)            |
| 6"          | 203-50-B(3,4,5)            |
| 6-1/2"      | 203-50-B(3,4,5)            |
| 7"          | 203-50-B(3,4,5)            |
| 7-1/2"      | 203-50-B(3,4,5)            |